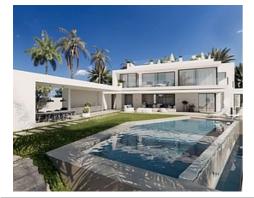

## Location: Marbella

This villa has a unique design where materials are combined and integrated into its surroundings. The mansion offers an unparalleled level of comfort. It has significant indoor and outdoor spaces that are ideal for both daily living and hosting parties or family gatherings.

The house is spacious. It has 6 bedrooms, 7 bathrooms, staff room with bathroom, dirty kitchen and covered terraces. A large barbecue area and a spacious solarium allow you to meet friends to have a good time and create unforgettable memories. The terrace by the pool is ideal for relaxing and sunbathing on hot days.

Built in complete harmony with its natural surroundings, the mansion offers you the opportunity to live in privacy and enjoy every day incredibly beautiful sea & mountain views.