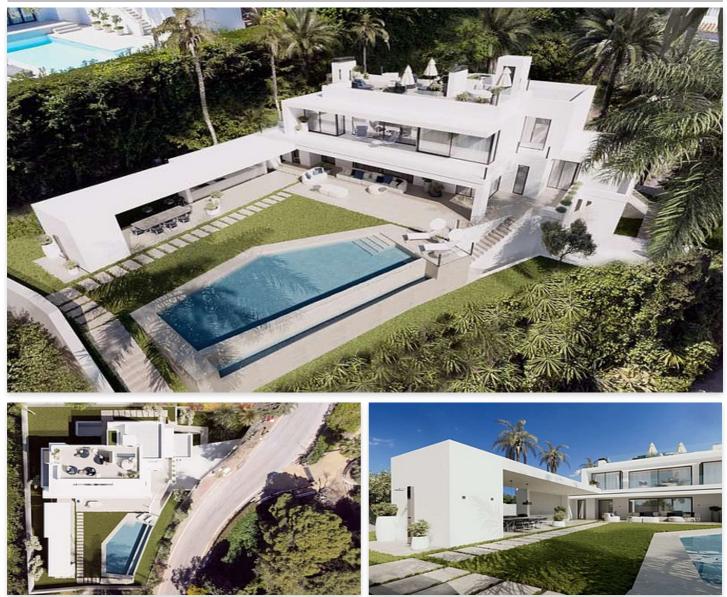

## Location: Marbella

This villa has a unique design where materials are combined and integrated into its surroundings. The mansion offers an unparalleled level of comfort. It has significant indoor and outdoor spaces that are ideal for both daily living and hosting parties or family gatherings.

The house is spacious. It has 6 bedrooms, 7 bathrooms, staff room with bathroom, dirty kitchen and covered terraces. A large barbecue area and a spacious solarium allow you to meet friends to have a good time and create unforgettable memories. The terrace by the pool is ideal for relaxing and sunbathing on hot days.

Built in complete harmony with its natural surroundings, the mansion offers you the opportunity to live in privacy and enjoy every day incredibly beautiful sea & mountain views.